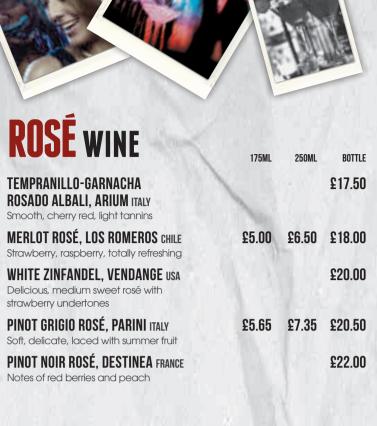

| 1 4 1 1 1 1 1 1 1 1 1 1 1 1 1 1 1 1 1 1                                                                 |       | -     |       |
|---------------------------------------------------------------------------------------------------------|-------|-------|-------|
| WHITE WINE                                                                                              |       |       |       |
| LIGHT, CRISP & REFRESHING                                                                               | 175ML | 250ML | BOTT  |
| AIRÉN BLANCO, ALBALI, ARIUM SPAIN Peachy, soft, with notes of lychee                                    | £4.50 | £5.85 | £16.0 |
| COLOMBARD SAUVIGNON BLANC, CRUSAN FRANCE Fresh, lively, citrus fruit and wonderful acidity              | £4.75 | £6.15 | £17.0 |
| PINOT GRIGIO, PONTEBELLO AUSTRALIA Crisp, dry, fresh and fruity                                         | £5.15 | £6.65 | £18.5 |
| CHENIN BLANC, CULLINAN VIEW SOUTH AFRICA Well balanced with luscious tropical fruit                     | 19    |       | £19.0 |
| SAUVIGNON BLANC, LOS ROMEROS CHILE<br>Ripe green apples and elegant elderflower                         | £5.50 | £7.15 | £20.0 |
| DRY & MEDIUM-BODIED                                                                                     |       |       |       |
| SAUVIGNON BLANC, DASHWOOD NEW ZEALAND Brimming with tropical fruit and lime, perfectly balanced acidity |       |       | £24.5 |
| PINOT GRIGIO, GRAVE DEL FRIULI ITALY Full flavoured, crunchy apples with a refreshing finit             | ish   |       | £26.0 |
| OPULENT & FULL-BODIED                                                                                   |       |       |       |
| CHARDONNAY, SHORT MILE BAY AUSTRALIA Crisp, dry and packed with citrus fruit                            | £5.50 | £7.15 | £20.0 |
| SAUVIGNON BLANC/SEMILLON, COAT DOOR AUSTRALIA Elegant and full of fruit                                 |       |       | £28.0 |
| RED WINE                                                                                                |       |       |       |
| LIGHT & FRUITY                                                                                          | 175ML | 250ML | BOTT  |
| TEMPRANILLO-GARNACHA TINTO ALBALI,<br>ARIUM SPAIN<br>Smooth, cherry red, light tannins                  | £4.50 | £5.85 | £16.0 |
| MEDIUM-BODIED & SUPPLE                                                                                  |       |       |       |
| VINUVA BARBERA, PAVIA ITALY Light and juicy with wild berry flavours                                    | £5.15 | £6.65 | £18.£ |
| MERLOT, ALTORITAS CHILE Soft and fruity with plummy aromas                                              | £5.50 | £7.15 | £20.0 |
| MALBEC-MERLOT, PASO ARGENTINA Earthy, bright, packs a fruity punch                                      |       |       | £21.0 |
| BOLD & POWERFUL                                                                                         |       |       |       |
| <b>GRENACHE-MERLOT, CRUSAN FRANCE</b> Fruity and approachable, packed with jammy fruit                  | £4.75 | £6.15 | £17.0 |
| CABERNET SAUVIGNON, GRANFORT FRANCE Dark blackberry fruit and perfect structure, powerful yet subtle    |       |       | £19.0 |